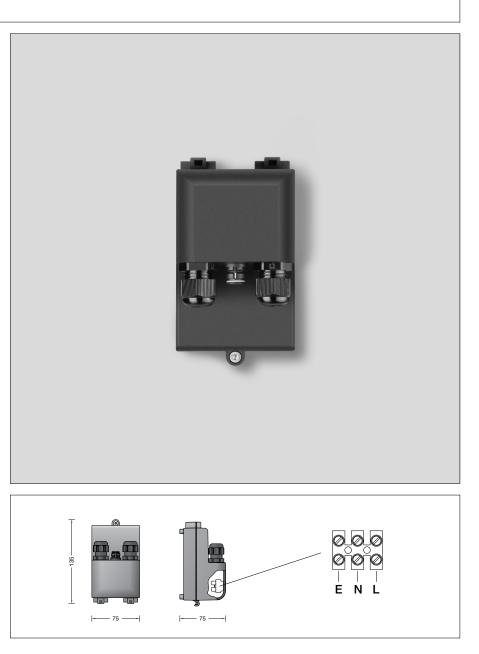

## Product description

Housing made of glass fibre reinforced synthetic material 2 screw cable glands with strain relief for through-wiring of the mains supply cable from ø 4-10 mm, max.  $3 \times 1.5^{\circ}$  Primary: 220-240 V  $\overline{\sim}$  0/50-60 Hz DC 176-280 V DC Start  $\geq$  190 V on/off Secondary: 500 mA  $\cdot$  10-22,5 W Safety class II  $\Box$  Protection class IP 65 Dust-tight and protection against water jets **C C** - Conformity mark

13192

□ IP 65

Date