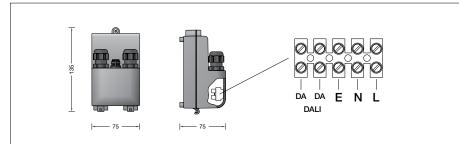

## **Product description**

Housing made of glass fibre reinforced synthetic material

2 screw cable glands with strain relief for through-wiring of the mains supply cable from a 4-10 mm, may 5 × 1.5 <sup>□</sup>

from ø 4-10 mm, max.  $5\times1.5^{\circ}$  Primary: 220-240 V  $\bigcirc$  0/50-60 Hz

DC 176-280 V DC Start ≥ 190 V DALI controllable

Secondary: 350 mA · 3.2-16.8 W

Safety class II 
Protection class IP 65

Dust-tight and protection against water jets

**C** € – Conformity mark Weight: 0.35 kg