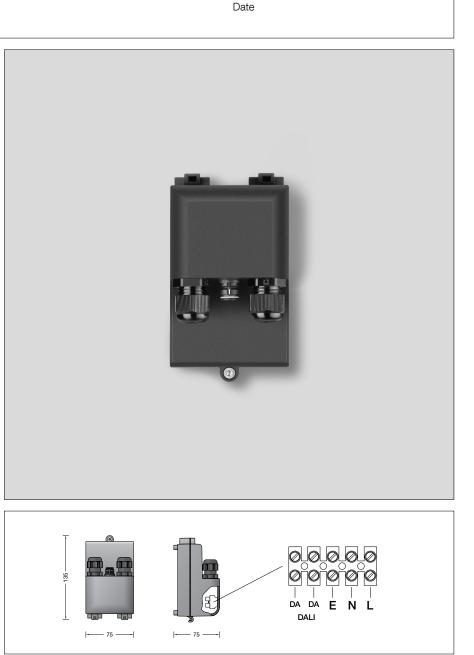

## Product description

Housing made of glass fibre reinforced synthetic material 2 screw cable glands with strain relief for through-wiring of the mains supply cable from  $\phi$  4-10 mm, max.  $5 \times 1.5^{\circ}$ Primary: 220-240 V  $\frown$  0/50-60 Hz DC 176-280 V DC Start  $\geq$  190 V DALI controllable Secondary: 500 mA  $\cdot$  4.5-24 W Safety class II  $\Box$ Protection class IP 65 Dust-tight and protection against water jets **C €** – Conformity mark Weight: 0.35 kg