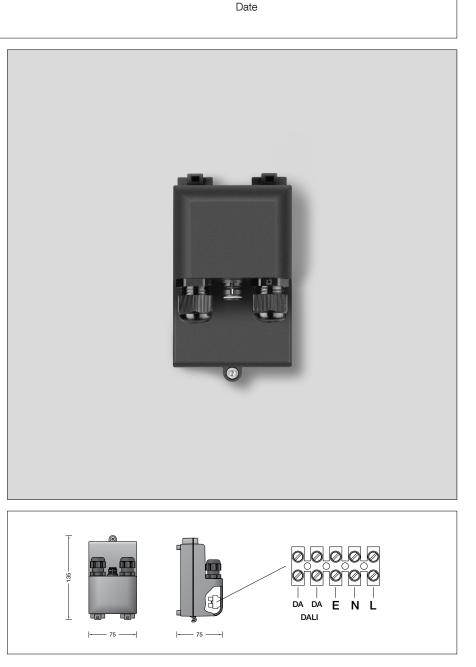

## Product description

Housing made of glass fibre reinforced synthetic material 2 screw cable glands with strain relief for through-wiring of the mains supply cable from  $\phi$  4-10 mm, max.  $5 \times 1.5^{\odot}$ Primary: 220-240 V  $\frown$  0/50-60 Hz DC 176-276 V DALI controllable Secondary: 700 mA  $\cdot$  15-37 W Safety class II  $\Box$ Protection class IP 65 Dust-tight and protection against water jets **C C** – Conformity mark Weight: 0.4 kg \_\_\_\_\_