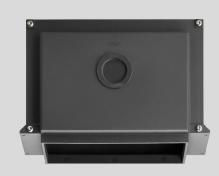

## Product description

The installation housing is made of aluminium and glass fiber reinforced synthetic material Recess opening 177 x 177 mm 4 holes ø 4.5 mm 2 holes ø 5.3 mm and 2 threaded rod with wing screws for fixing at the sheeting 2 opposite entries for installation conduits, max ø 30 mm Centre-plate made of styrofoam with 2 fixing holes ø 5 mm to calibrate the position Weight: 1.2 kg