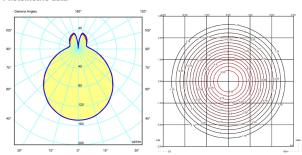

s a warm light without shadows or glare. LED version.

Diffuser

Mat opal triplex blown-glass diffuser

Materials

Diffuser: Blown-glass Ceiling rose: Aluminum

Finish



5402-03 White (RAL 9016)

Sketch



**Electrical characteristics** 

1 x LED PLATE 3.2W 350mA









Light source: 2700K CRI >80 335 lm 112 lm/W

Fixture: 214 lm 71 lm/W

Driver included: CC - Constant Current 350 mA 100-240V 50/60Hz

Electronic dimming NO DIM

**Physical characteristics** 

1 Box / 0.17 x 0.27 x 0.27 m. / Vol. 0.0115 m<sup>3</sup> / Gross weight 0.9 kg. / Net weight 0.8 kg.

Installation and assembly

Please, see the installation manual

**Light distribution** 

## **General lighting**

Lamp for general lighting that equally distributes the light in all directions.



Total 3.2 W

## Photometric data



Certificates