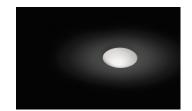

## **General lighting**

Lamp for general lighting that equally distributes the light in all directions.

Total 3.2 W