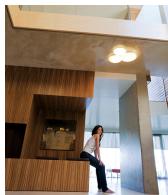

## **PUCK**

Design by Jordi Vilardell.

Reference

5402.

Application

Ceiling Lamps

Installation type

Surface

Description

Panel light designed by Jordi Vilardell. The use of top-quality opal triplex glass and injection-moulded aluminium gives the product a perfect finish. The product gives a warm light without shadows or glare. LED version.