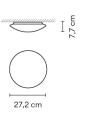

#### Electronic dimming NO DIM

**Physical characteristics** 

1 Box / 0.19 x 0.41 x 0.41 m. / Vol. 0.0310 m³ / Gross weight 2.2 kg. / Net weight 2.0 kg.

Installation and assembly Please, see the installation manual

#### Diffuser

Mat opal triplex blown-glass diffuser

Materials

Ceiling rose: Aluminum

Finish

5412-03 White (RAL 9016)

Sketch

**Electrical characteristics** 