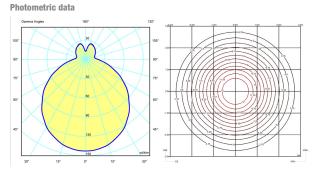

### Light distribution

#### General lighting

Lamp for general lighting that equally distributes the light in all directions.

Certificates

Reference

5412.

Application Ceiling Lamps

Installation type Surface