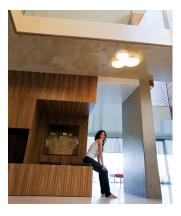

## PUCK

Design by Jordi Vilardell.

#### Description

Panel light designed by Jordi Vilardell. The use of top-quality opal triplex glass and injection-moulded aluminium gives the product a perfect finish. The product gives a warm light without shadows or glare. LED version.