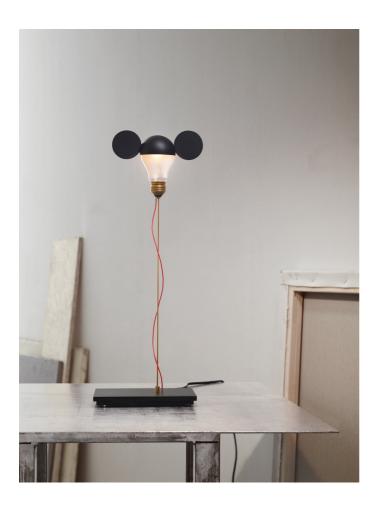

I Ricchi Poveri - Toto INGO MAURER 2014

Steel, hood made of lacquered brass, low-voltage halogen bulb.

## Colours

Hat in black, white or brass. Red version available from summer/autumn 2015.