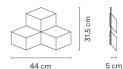

Materials

Body: Aluminum Shade: Aluminum Diffuser: Polycarbonate

Finish

4202-07 Green (Pantone 385)

4202-14 Matt dark-brown lacquer (RAL 8019)

4202-58 Off-white matt (D2-1109005 Matt beige)

Sketch

**Electrical characteristics** 

1 Box / 0.17 x 0.51 x 0.51 m. / Vol. 0.0429  $\mathrm{m}^3$  / Gross weight 3.6 kg. / Net weight 3.2 kg.

Installation and assembly

Please, see the installation manual

**Light distribution** 