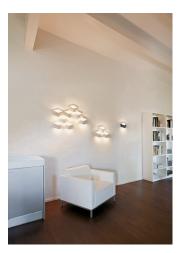

Description

FOLD is a triple mounted, geometrically shaped wall light. Designed by Arik Levy, it is available in four colours: off white lacquer, dark brown, green or matt red.

Diffuser

Aluminium diffuser