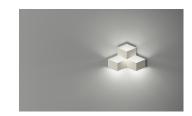

## **FOLD**

Design by Arik Levy.

Reference

4202.

Application

Wall Lamps

Installation type

Surface

Description

FOLD is a triple mounted, geometrically shaped wall light. Designed by Arik Levy, it is available in four colours: off white lacquer, dark brown, green or matt red.

Diffuser

Aluminium diffuser