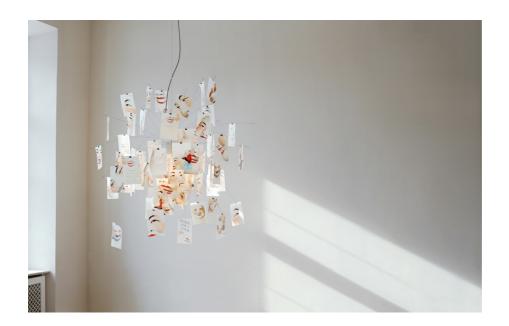

## Zettel'z Laughing Buddha INGO MAURER AND TEAM 2018

Japanese, stainless steel, heatresistant satin-frosted glass. In Zettel'z Laughing Buddha, Ingo Maurer again expresses his fascination with Chinese porcelain figures, which he also used for special versions of Porca Miseria. The Laughing Buddha figures were photographed in Munich for this limited edition of 200 pieces. With 80 sheets made of Japanese paper, printed on two sides. Japanese paper DIN A5, stainless steel, heatresistant satin-frosted glass.