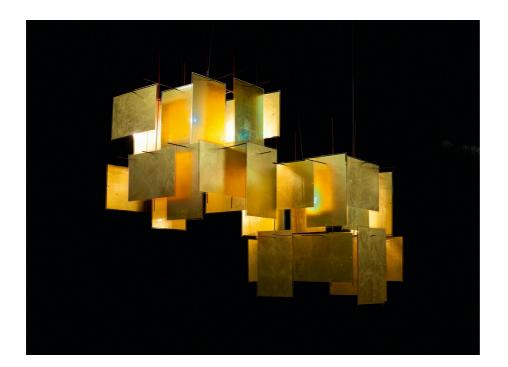

#### 1000 Karat Blau AXEL SCHMID 2009/2016

1000 Karat Blau is a large impressive pendant lamp with the appearance of a lighting object. The shades, made of gold leaf and acrylic glass, reflect the light again and again and create an extraordinary warm atmosphere. A stunning piece for homes or other places designed to be welcoming and relaxing. As with the smaller 24 Karat Blau, part of Ingo Maurer's collection since 2005, short-wave blue light passes through the gold molecules, making the filament appear blue. Combine several 1000 Karat Blau to create unique clusters.

### More info

Combine two or more 1000 Karat Blau to form an impressive cluster. The photo on the top shows two 1000 Karat Blau. Use 1000 Karat with 18 shades for clusters of at least two 1000 Karat Blau and the version with 20 shades for single installations. Available since November 2016.