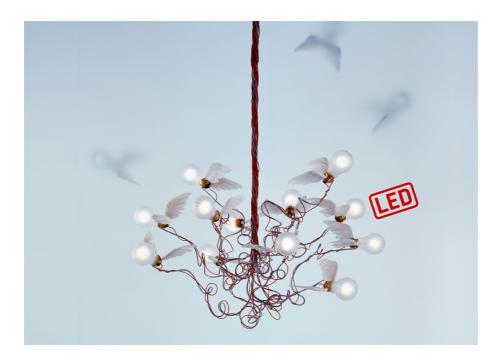

Nho MAU

Birdie LED INGO MAURER 2002/2017

Metal, 12 LED-bulbs, goose-feather wings.

## Light source

With 12 LED bulbs, 12 x 1,5 W, 1200 lm, 2700 K, 15000 h, CRI 85, EEC A+, dimmable (dimmer not included)

## More info

For ceiling heights from 260 cm. Suspension kit for higher ceilings available on request, max. length 300 cm. Supplied with full set of bulbs. Recommended dimmer: Govena PR0I-250-LT-LED for 230V  $\pm$  10% 50Hz or other universal 'intelligent' TRIAC dimmers capable to identify the type consumer (type of bulb). Birdie LED is not suited for rooms with high humidity. First produced in March 2018.

## Colours

Cables in red or transparent.