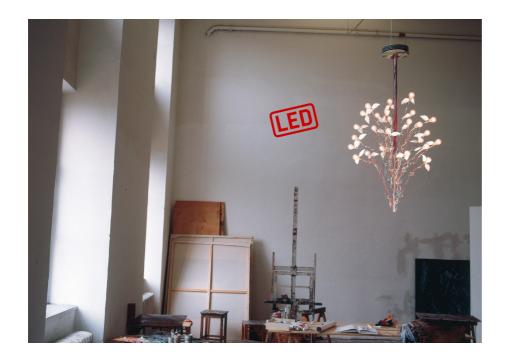

Birds Birds LED INGO MAURER UND TEAM 1992/2018

Birds Birds is the original: the first chandelier with the iconic winged light bulbs, designed Ingo Maurer. Now also available with LED bulbs. Metal, 24 LED-bulbs, goosefeather wings. Arms individually adjustable.

 $\label{light source} \mbox{With 24 LED bulbs, 24 x 1,5 W, 2400 lm, 2700 K, 15000 h, CRI 85, EEC A+, dimmable (dimmer not included).}$ 