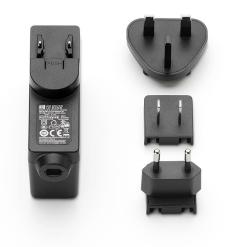

## RF3320100

Black plug assembly kit & 24V driver

Fig.1

Insert the plug into the driver unit by using the guides snap it inside its apposite slot (use the correct type of plug for the area in which the device must be installed), connect the plug to the feeder unit locking it in by rotating it 90° clockwise.