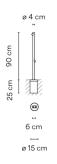

#### 4803.

Application Outdoor lamps

Installation type Built-in

#### Diffuser

Methacrylate diffuser

Materials Cane: Resin + fiberglass Diffuser: Methacrylate

### Electronic dimming NO DIM

**Physical characteristics** 

2 Box / 0.38 x 0.38 x 0.29 m. / Vol. 0.0613 m³ / Gross weight 6.4 kg. / Net weight 5.8 kg.

Installation and assembly Please, see the installation manual