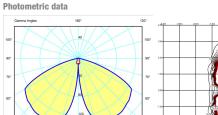

e. Designed by Antoni Arola & Enric Rodríguez.

#### Diffuser

Methacrylate diffuser

Materials Cane: Resin + fiberglass Diffuser: Methacrylate

## Finish

4803-07 Khaki (RAL 7006)

4803-54 Matt oxide lacquer (RAL 8017)

4803-58 Off-white matt (Pantone Warm Gray 2 U )

Sketch



Electrical characteristics

2 x LED2,1W 700mA

A++

Total 4.6 W





# Light source: 2700K CRI >80 399 Im 95 Im/W Fixture: 92 Im 22 Im/W Driver included: CC - Constant Current 700 mA 100-240V 50/60Hz

### Electronic dimming NO DIM

**Physical characteristics** 

2 Box / 0.38 x 0.38 x 0.29 m. / Vol. 0.0613 m³ / Gross weight 6.4 kg. / Net weight 5.8 kg.

Installation and assembly Please, see the installation manual

# Light distribution

# Ground lighting

Reduced-height outdoor lamp to shade light on the ground.







Certificates