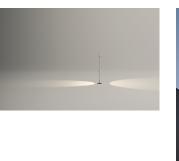

#### Description

Bamboo is an outdoor beacon with three finishes that make it possible to camouflage and integrate it into the landscape, with the added surprise that it produces light. Available in khaki, stainless steel and off-white. Designed by Antoni Arola & Enric Rodríguez.

# Ground lighting

Reduced-height outdoor lamp to shade light on the ground.

Certificates