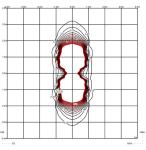

Designed by Antoni Arola & Enric Rodríguez.

#### Diffuser

Methacrylate diffuser

Materials Cane: Resin + fiberglass Diffuser: Methacrylate

## Finish

4803-07 Khaki (RAL 7006)

4803-54 Matt oxide lacquer (RAL 8017)

4803-58 Off-white matt (Pantone Warm Gray 2 U )

Sketch



Electrical characteristics

2 x LED2,1W 700mA

A++

Total 4.6 W





# Light source: 2700K CRI >80 399 Im 95 Im/W Fixture: 92 Im 22 Im/W Driver included: CC - Constant Current 700 mA 100-240V 50/60Hz

### Electronic dimming NO DIM

**Physical characteristics** 

2 Box / 0.38 x 0.38 x 0.29 m. / Vol. 0.0613 m³ / Gross weight 6.4 kg. / Net weight 5.8 kg.

Installation and assembly Please, see the installation manual

# Light distribution

# Ground lighting

Reduced-height outdoor lamp to shade light on the ground.







Certificates