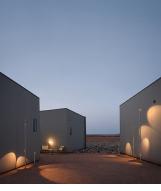

#### Description

Bamboo is an outdoor beacon with three finishes that make it possible to camouflage and integrate it into the landscape, with the added surprise that it produces light. Available in khaki, stainless steel and off-white. Designed by Antoni Arola & Enric Rodríguez.

# Ground lighting

Reduced-height outdoor lamp to shade light on the ground.

Certificates