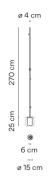

Diffuser

Methacrylate diffuser

Materials

Cane: Resin + fiberglass Diffuser: Methacrylate

Finish

4805-07 Khaki (RAL 7006)

4805-54 Matt oxide lacquer (RAL 8017)

Sketch

**Electrical characteristics** 

Total 9.2 W

Light source: 2700K CRI > 80797 Im 95 Im/W

**Fixture:** 183 lm 22 lm/W

Driver included: CC - Constant Current 700 mA 100-240V 50/60Hz

Electronic dimming NO DIM

**Physical characteristics** 

2 Box / 0.13 x 0.13 x 3.00 m. / Vol. 0.0886 m<sup>3</sup> / Gross weight 9.9 kg. / Net weight 8.9 kg.

Installation and assembly

Please, see the installation manual

Light distribution