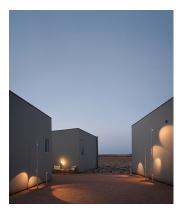

## Description

Bamboo is an outdoor beacon with three finishes that make it possible to camouflage and integrate it into the landscape, with the added surprise that it produces light. Available in khaki, stainless steel and off-white. Designed by Antoni Arola & Enric Rodríguez.

## **Ground lighting**

Reduced-height outdoor lamp to shade light on the ground.

Certificates