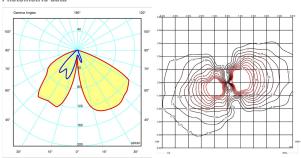

2 Box / 0.13 x 0.13 x 3.00 m. / Vol. 0.0886 m<sup>3</sup> / Gross weight 9.9 kg. / Net weight 8.9 kg.

Installation and assembly

Please, see the installation manual

Light distribution