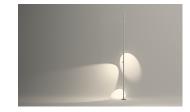

## Description

Bamboo is an outdoor beacon with three finishes that make it possible to camouflage and integrate it into the landscape, with the added surprise that it produces light. Available in khaki, stainless steel and off-white. Designed by Antoni Arola & Enric Rodríguez.

## **Ground lighting**

Reduced-height outdoor lamp to shade light on the ground.

Certificates