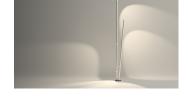

## Description

Bamboo is a recessed outdoor lamp with two arms. Available in three finishes - khaki, stainless steel and off-white - that make it possible to camouflage and integrate it into the landscape, with the added surprise that it produces light. Designed by Antoni Arola & Enric Rodríguez.