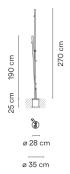

Sketch

**Electrical characteristics** 

7 x LED2,1W 700mA

Total 16.1 W

Light source: 2700K CRI >80 1395 lm 95 lm/W

**Fixture:** 332 lm 22 lm/W

Driver included: CC - Constant Current 700 mA 100-240V 50/60Hz

Electronic dimming NO DIM

**Physical characteristics** 

3 Box / 0.49 x 0.49 x 0.35 m. / Vol. 0.1659 m<sup>3</sup> / Gross weight 18.4 kg. / Net weight 16.6 kg.

Installation and assembly

Please, see the installation manual

Light distribution