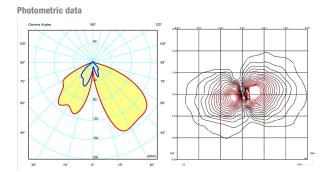

**Physical characteristics** 

3 Box / 0.49 x 0.49 x 0.35 m. / Vol. 0.1659 m<sup>3</sup> / Gross weight 18.4 kg. / Net weight 16.6 kg.

Installation and assembly

Please, see the installation manual

Light distribution