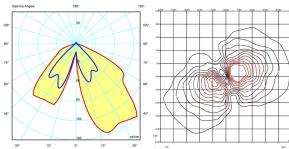

### Light distribution

#### Photometric data

Certificates

Total 20.7 W

Reference 4812.

Application Outdoor lamps

Installation type Built-in