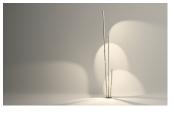

# **BAMBOO**

Design by Antoni Arola & Enric Rodríguez.

#### Description

Bamboo is a recessed outdoor lamp with three arms. Available in three finishes – khaki, stainless steel and off-white – that make it possible to camouflage and integrate it into the landscape, with the added surprise that it produces light. Designed by Antoni Arola & Enric Rodríguez.