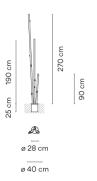

#### Finish

4812-07 Khaki (RAL 7006) 4812-54 Matt oxide lacquer (RAL 8017) 4812-58 Off-white matt (Pantone Warm Gray 2 U )

Sketch