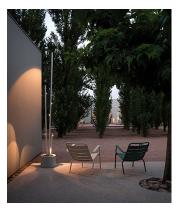

## Ground lighting

Reduced-height outdoor lamp to shade light on the ground.

#### Description

Bamboo is a recessed outdoor lamp with three arms. Available in three finishes – khaki, stainless steel and off-white – that make it possible to camouflage and integrate it into the landscape, with the added surprise that it produces light. Designed by Antoni Arola & Enric Rodríguez.