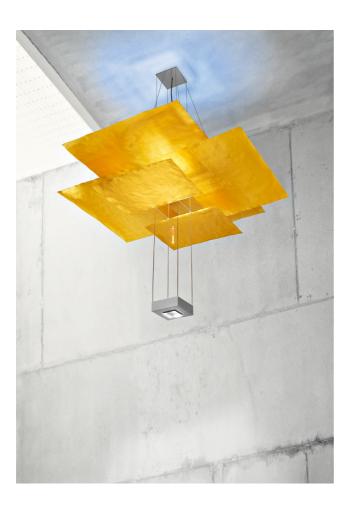

## Oh Mei Ma Kabir INGO MAURER UND TEAM 1997

Six sheets of paper gold leaf. Plumb made of plexiglass.

# Colours

Gold. (Silver available only upon request).