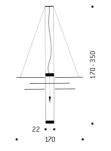

# Technical data

For 110 - 240 volts. Continuosly dimmable, dimmer not included