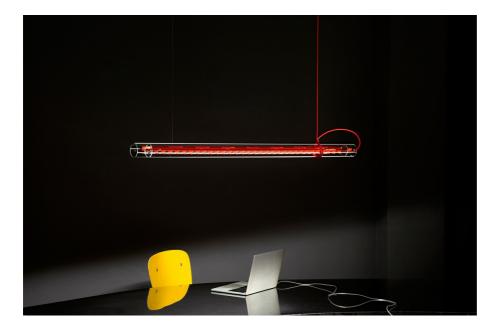

WhO MAURE

Tubular SEBASTIAN HEPTING, INGO MAURER TEAM 2020

Tubular is a multifunctional glass luminaire. The glass tube can be rotated through 360° and can be used as downlight, uplight or wallwasher. Prototypes have been presented in the Design Post during IMM 2020. Glass, metal, textile cable, plastic.

## Colours

With red diffusor and red cable or with white diffusor and blue cable. Other cables can be connected by electricians.