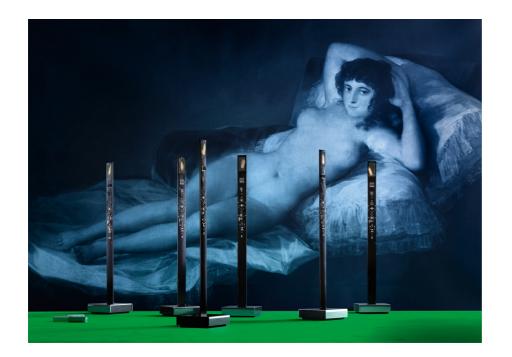

## My New Flame

MORITZ WALDEMEYER, INGO MAURER UND TEAM 2012

Circuit board, metal, plastic. Based on video material, the LEDs render a flickering candle flame in a realistic and captivating way. My New Flame is usually available for immediate delivery.