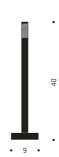

 $\begin{tabular}{ll} \textbf{Light source}\\ Double-sided display-each with 128 dimmable LED. 5 volts, 0,6 W LED, 2700 K, CRI 80, 50000 h, EEC A+\\ \end{tabular}$ 

### Technical data

Works with rechargeable batteries and/or via USB cable. USB cable 150 cm included. 4 x AA not included.

# More info

With On/Off switch in base plateand black USB cable [150 cm]