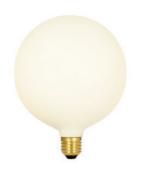

# SPHERE IV

SKU: SPHR-G150-8W-2000/2800K-E27-MP

# 8 WATT | 680 LUMENS | 2000K TO 2800K

**DIM TO WARM TECHNOLOGY** 

Decorative, dim to warm LED lightbulb. This lamp uses 8 Watts of power and achieves 680 Lumens at a CRI of 95. It has an IP54 rating.

## LAMP

Shape: G150

Materials: Borosilicate Glass and Brass Cap

Finish: Matte White Beam angle: 360° Base: E27 Weight: 180g

Working temperature: -5°C to 40°C

Warm up time: Instant Warranty: 3 years Input Voltage: 220-240V