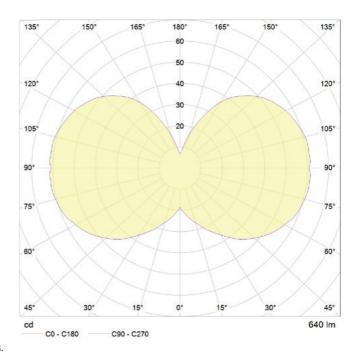

7 Weight: 116g

Working temperature: -5°C to 40°C

Warm up time: Instant Warranty: 3 years Input Voltage: 220-240V



#### **BULB DIMENSIONS**

100 x 137 mm (Width x Length)

## PERFORMANCE

| CRI (colour rendering index)   | 95            |
|--------------------------------|---------------|
| Lamp lumen output              | 640lm         |
| Flicker                        | <5%           |
| Lumens per circuit watt (LM/W) | 80lm/W        |
| Lifetime (TM-21) (hours)       | 15,000hrs     |
| Colour Temperature             | 2000K - 2800K |
| Power factor                   | 0.8           |

#### DIMMING

Dimmable: Yes

Dimming type: Trailing edge

Recommended EU Dimmer: Varilight - V-pro

Please see the product family datasheet for a full list of compatible dimmers.

#### POLAR DIAGRAM



#### IES/LDT FILE

Available upon request.

EAN UK: 5060400152858