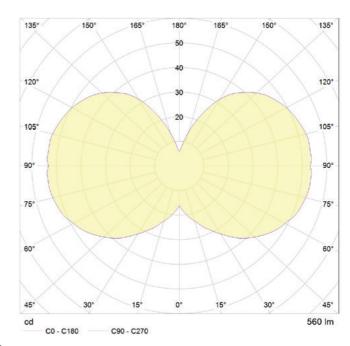

E27 Weight: 82g

Working temperature: -5°C to 40°C

Warm up time: Instant Warranty: 3 years Input Voltage: 220-240V



#### **BULB DIMENSIONS**

75 x 100 mm (Width x Length)

## PERFORMANCE

| CRI (colour rendering index)   | 95            |
|--------------------------------|---------------|
| Lamp lumen output              | 560lm         |
| Flicker                        | <5%           |
| Lumens per circuit watt (LM/W) | 70lm/W        |
| Lifetime (TM-21) (hours)       | 15,000hrs     |
| Colour Temperature             | 2000K - 2800K |
| Power factor                   | 0.8           |

#### DIMMING

Dimmable: Yes

Dimming type: Trailing edge

Recommended EU Dimmer: Varilight - V-pro

Please see the product family datasheet for a full list of compatible dimmers.

### POLAR DIAGRAM



### IES/LDT FILE

Available upon request.

EAN UK:5060400152940