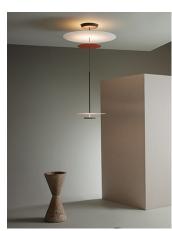

## Flat

Design by Ichiro Iwasaki.

Reference

5930.

Application

Hanging lamps

Installation type

Surface

## Description

Flat lamps are a creation from the designer Ichiro Iwasaki. The discs of light descend from the ceiling to form a hanging lamp, where the planes of reflected light blend in with the  $\,$ architecture. All the models in the Flat collection incorporate LED lighting and are available in a range of neutral colour tones.

Diffuser

Polycarbonate diffuser

Materials

Ceiling rose: Steel Reflector: Aluminum Body: Steel Head: Aluminium

Finish

**5930-13** Grey L1 (NCS S 1000-N)

**5930-37** Terra Red (NCS S 4040-Y70R)

5930-47 Green L1 (NCS S 4005-G80Y)