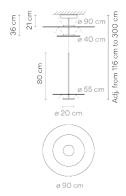

**Physical characteristics** 

0 Box / 0.00 x 0.00 x 0.00 m. / Vol. 0.0000  $m^3\,/$ Gross weight 0.0 kg. / Net weight 0.0 kg.

Installation and assembly

Please, see the installation manual

**Light distribution** 