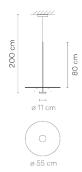

## Sketch

**Electrical characteristics** 

1 x LED PLATE 13,5W 700mA

Total 13.5 W

Light source: 2700K CRI >90 1740 lm 128 lm/W

Driver included: CC - Constant Current 700 mA 110-240V 50/60Hz

Electronic dimming DALI 1-10V Push

**Physical characteristics** 

1 Box / 0.00 x 0.00 x 0.00 m. / Vol. 0.1691  $\ensuremath{\text{m}}^3$  / Gross weight 2.7 kg. / Net weight 2.2 kg.

Installation and assembly

Please, see the installation manual