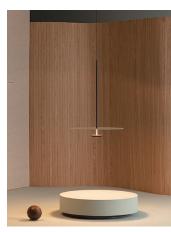

## Flat

Design by Ichiro Iwasaki.

Reference

5940.

Application

Hanging lamps

Installation type

Surface

## Description

Flat lamps are a creation from the designer Ichiro Iwasaki. The discs of light descend from the ceiling to form a hanging lamp, where the planes of reflected light blend in with the  $\,$ architecture. All the models in the Flat collection incorporate LED lighting and are available in a range of neutral colour tones.