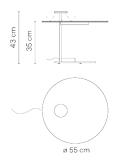

Physical characteristics

0 Box / 0.00 x 0.00 x 0.00 m. / Vol. 0.0000 m<sup>3</sup> / Gross weight 0.0 kg. / Net weight 0.0 kg.

Installation and assembly

Please, see the installation manual

Light distribution