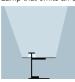

## **Indirect lighting**

Lamp that emits an upward or backward beam that is reflected by the ceiling or wall.

Photometric data

Certificates