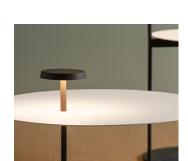

Description

The Flat floor lamp offers multiple functionality; material and light are integrated in a single body. The Flat collection contains various planes of light that rise up to become self-illuminating supports.

Diffuser

Polycarbonate diffuser

Materials

Body: Steel Base: Steel Head: Aluminium Reflector: Aluminum

Finish

**5950-10** White (NCS S 0300-N)

Sketch

**Electrical characteristics** 