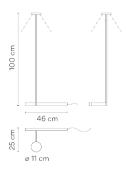

Sketch

**Electrical characteristics** 

1 x LED PLATE 7W 400mA

Total 7.0 W

Light source: 2700K CRI >90 1200 lm 171 lm/W

Driver included: CC - Constant Current 400 mA 100-240V 50/60Hz

Electronic dimming PUSH

**Technical characteristics** 

- 24V transformer at plug

Physical characteristics

0 Box / 0.00 x 0.00 x 0.00 m. / Vol. 0.0000 m<sup>3</sup> / Gross weight 0.0 kg. / Net weight 0.0 kg.

Installation and assembly

Please, see the installation manual