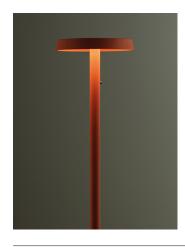

## Flat

Design by Ichiro Iwasaki.

Reference

5955.

Application

Floor Lamps

Installation type

Surface

Description

The Flat floor lamp offers multiple functionality; material and light are integrated in a single body. The Flat collection contains various planes of light that rise up to become self-illuminating supports.

Diffuser

Polycarbonate diffuser

Materials

Body: Steel Base: Steel Head: Aluminium Reflector: Aluminum

Finish

**5955-11** Black (NCS S 8500N)

**5955-37** Terra Red (NCS S 4040-Y70R)

**5955-47** Green L1 (NCS S 4005-G80Y)