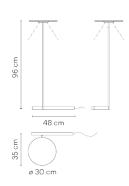

### 5957.

Application Floor Lamps

Installation type Surface

#### Diffuser

Polycarbonate diffuser

Materials Body: Steel Base: Steel Head: Aluminium Reflector: Aluminum

Finish

5957-13 Grey L1 (NCS S 1000-N)

5957-47 Green L1 (NCS S 4005-G80Y)

Sketch

Electrical characteristics 1 x LED PLATE 7W 400mA