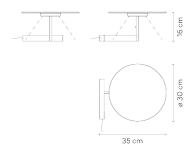

## Flat

Design by Ichiro Iwasaki.

Reference

5965.

Application

Table Lamps

Installation type

Surface

Description

The Flat table lamp offers multiple functionality; material and light are integrated in a single body. The Flat collection contains various planes of light that rise up to become self-illuminating supports.