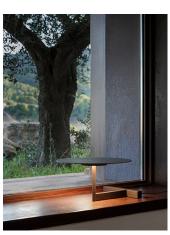

## Flat

Design by Ichiro Iwasaki.

Reference

5965.

Application

Table Lamps

Installation type

Surface

Description

The Flat table lamp offers multiple functionality; material and light are integrated in a single body. The Flat collection contains various planes of light that rise up to become self-illuminating supports.