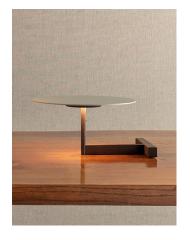

## Flat

Design by Ichiro Iwasaki.

Reference

5965.

Application

Table Lamps

Installation type

Surface

Description

The Flat table lamp offers multiple functionality; material and light are integrated in a single body. The Flat collection contains various planes of light that rise up to become self-illuminating supports.

Diffuser

Polycarbonate diffuser

Materials

Body: Steel Head: Aluminium Reflector: Aluminum

**Finish** 

**5965-13** Grey L1 (NCS S 1000-N)

**5965-47** Green L1 (NCS S 4005-G80Y)

Sketch