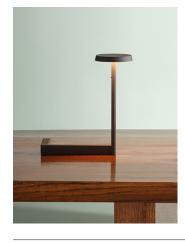

Description

The Flat table lamp offers multiple functionality; material and light are integrated in a single body. The Flat collection contains various planes of light that rise up to become self-illuminating supports.