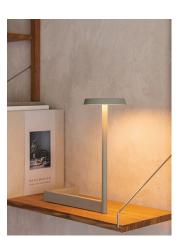

Description

The Flat table lamp offers multiple functionality; material and light are integrated in a single body. The Flat collection contains various planes of light that rise up to become self-illuminating supports.