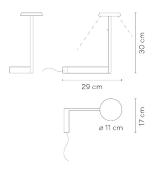

Sketch

**Electrical characteristics** 

1 x LED PLATE 7W 400mA

Total 7.0 W

Light source: 2700K CRI >90 1200 lm 171 lm/W

Driver included: CC - Constant Current 400 mA 100-240V 50/60Hz

Electronic dimming PUSH

**Technical characteristics** 