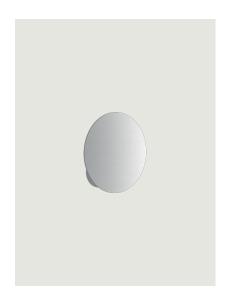

## Model Puzzle Outdoor round single

Puzzle Outdoor is a collection designed to enhance the outdoor spaces of homes and buildings, from the façade to the terrace, making them pleasant and comfortable at any time of day. Discrete by day, adaptable to any type of architecture, these lamps featured in essential shapes light up suggestive atmospheres after sundown.

### Puzzle Outdoor round single

LED

LED 3000 K 16 W / 1700 lm 220–240 V CRI 92 MacAdam 3–Step