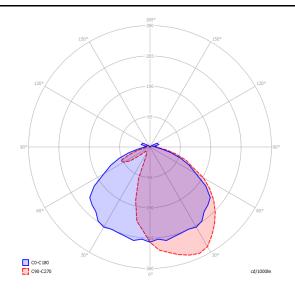

Italia Design

## Model Puzzle Outdoor round single

Puzzle Outdoor is a collection designed to enhance the outdoor spaces of homes and buildings, from the façade to the terrace, making them pleasant and comfortable at any time of day. Discrete by day, adaptable to any type of architecture, these lamps featured in essential shapes light up suggestive atmospheres after sundown.



#### Puzzle Outdoor round single Light source Structure: Metal Code LED Matte White - 9016 15991 1030 3000 K 16 W / 1700 lm Anthracite Black 15991 4430 220-240 V CRI 92 MacAdam 3-Step LED included Net weight: 0.72 kg Parcels: 1 Dim Triac @ EHE

 $\epsilon$ 

IP65

Energy Saving (\$\\$)

# LODES

### Puzzle Outdoor round single

LED

LED 3000 K 16 W / 1700 lm 220–240 V CRI 92 MacAdam 3–Step

### Photometric data



## Options of Puzzle Outdoor