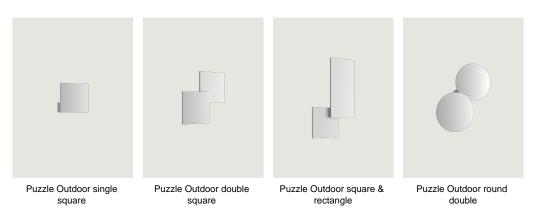

Outdoor round single

Puzzle Outdoor is a collection designed to enhance the outdoor spaces of homes and buildings, from the façade to the terrace, making them pleasant and comfortable at any time of day. Discrete by day, adaptable to any type of architecture, these lamps featured in essential shapes light up suggestive atmospheres after sundown.



#### Puzzle Outdoor round single Light source Structure: Metal Code LED Matte White - 9016 15991 1030 3000 K 16 W / 1700 lm Anthracite Black 15991 4430 220-240 V CRI 92 MacAdam 3-Step LED included Net weight: 0.72 kg Parcels: 1 Dim Triac @ EHE

 $\epsilon$ 

IP65

Energy Saving (\$\\$)

# LODES

### Puzzle Outdoor round single

LED

LED 3000 K 16 W / 1700 lm 220–240 V CRI 92 MacAdam 3–Step

### Photometric data



## Options of Puzzle Outdoor