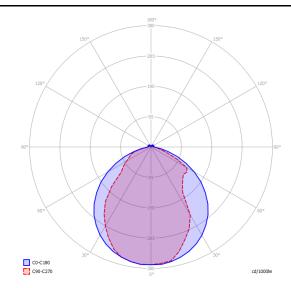

## Puzzle Outdoor round double

LED 3000 K 2 × 16 W / 3400 lm 220–240 V CRI 92 MacAdam 3–Step Photometric data