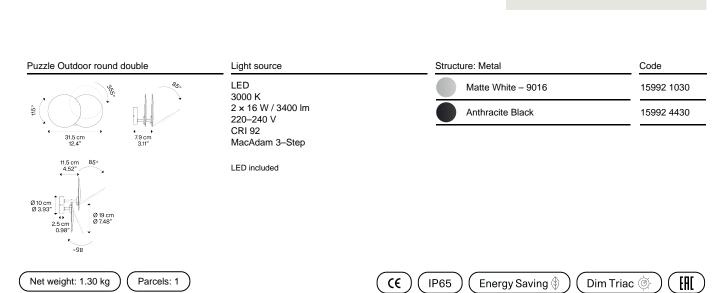

## Puzzle Outdoor round double

LED 3000 K 2 × 16 W / 3400 lm 220–240 V CRI 92 MacAdam 3–Step Photometric data