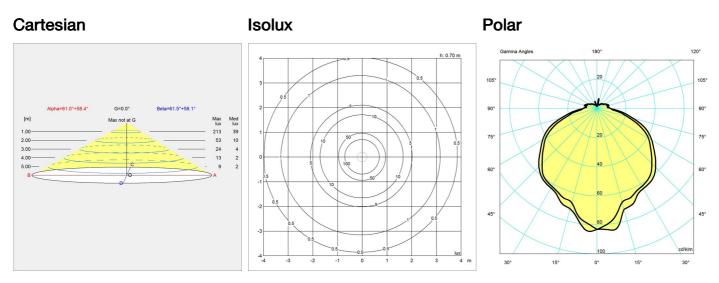

# Light distribution diagrams

### Light description

Spherical light distribution. Top shades provide vertical illumination of room. Lower shades primarily direct light down. Geometry ensures uniform light around the fixture. Matte painted undersurfaces of shades creating uniform light distribution around the fixture.