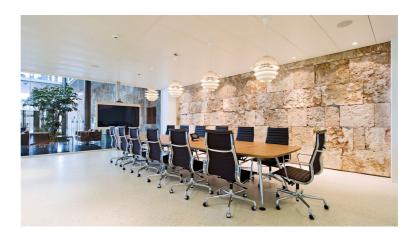

# **Product description**

Suspended shade luminaire. 8 shades ensures minimal direct view of lamp. Geometry created to ensure illumination of large rooms. Iconic design. Top shade to hide insert.

Can be mounted on 4" octagonal junction box. (USA only) Relamping by removing bottom shade held in place with spring-loaded tabs.