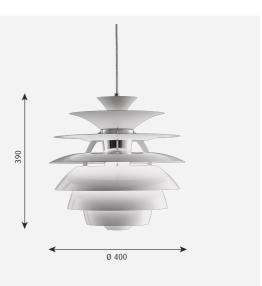

#### Sizes and weights

Width x Height x Length (mm) | 400 x 390 x 400 Max 3.3 kg