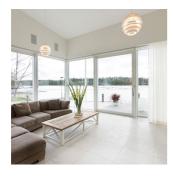

# **PH Snowball**

The fixture emits comfortable glare-free diffuse light. Matt painted undersurfaces and glossy top surfaces result in an attractive reflection of the diffused light, creating uniform light distribution around the fixture. When the light is switched on, the top portion is illuminated while the bottom part remains dark.

### Light description

Spherical light distribution. Top shades provide vertical illumination of room. Lower shades primarily direct light down. Geometry ensures uniform light around the fixture. Matte painted undersurfaces of shades creating uniform light distribution around the fixture.