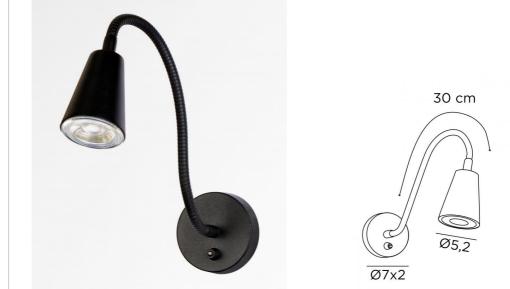

DESPINA in structured black

Small wall lamp for bed with spotlight GU10 (without transformer). Minimalist but effective, it diffuses a warm and generous light

The lamp can be also placed above a picture frame or a bookcase. The spotlight is mounted on an articulated flexible. Toggle switch on the base

**OVERALL SIZES** 

Ø7cm  $|\rightarrow$ 40cm Spotlight : Ø2,8 $\rightarrow$ 5,3cm L7cm

BASE

Ø7 x 2cm

## **TECHNICAL DATA**

One GU10 fitting Without transformer Dimmable wall lamp A 30cm flex The spotlight can be directed to all directions A toggle switch on the box A fixing plate for the wall box (plan in PDF)