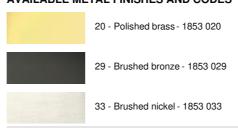

s picture light: 35cm

Strips LED: warm, powerful and generous light, which has a regular continuity over its entire length The two reflectors can be rotated through 180° to better channel the light onto the picture

This fixture is manufactured of solid brass by experienced craftsmen and the finishes offered are more than remarkable

This picture light is available in two other lengths

### **OVERALL SIZES**

H7,2cm L35cm |→16,1cm

#### **BASE**

20 x 4,7 x 3,5cm

### **TECHNICAL DATA**

LED strips integrated:

consumption 2x1,4W, brightness 1x234lm, color temperature 2700°K

Driver: 24-230V 18W 0,3A, not dimmable The two reflectors are adjustable trough 180° Reflector dimensions: Ø2,5cm L15,5cm (x2) A fixing plate for the wall box (plan in PDF)

# **AVAILABLE METAL FINISHES AND CODES**