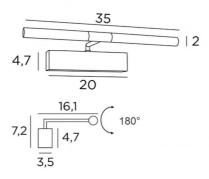

# MEIDOUM 35 picture light



MEIDOUM 35 in brass



Simple and robust, he has all the qualities to highlight your picture: reliability, sobriety, discretion and efficiency. Length of this picture light: 35cm

Strips LED: warm, powerful and generous light, which has a regular continuity over its entire length The two reflectors can be rotated through 180° to better channel the light onto the picture

This fixture is manufactured of solid brass by experienced craftsmen and the finishes offered are more than remarkable

This picture light is available in two other lengths

### **OVERALL SIZES**

H7,2cm L35cm |→16,1cm

#### **BASE**

20 x 4,7 x 3,5cm

### **TECHNICAL DATA**

LED strips integrated:

consumption 2x1,4W, brightness 1x234lm, color temperature 2700°K

Driver: 24-230V 18W 0,3A, not dimmable The two reflectors are adjustable trough