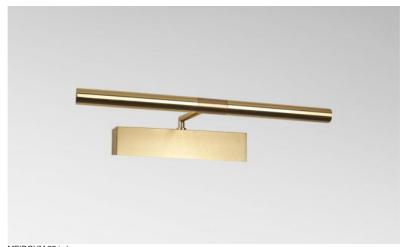

# MEIDOUM 35 picture light

MEIDOUM 35 in brass

Simple and robust, he has all the qualities to highlight your picture: reliability, sobriety, discretion and efficiency. Length of this picture light: 35cm

Strips LED: warm, powerful and generous light, which has a regular continuity over its entire length The two reflectors can be rotated through 180° to better channel the light onto the picture

This fixture is manufactured of solid brass by experienced craftsmen and the finishes offered are more than remarkable