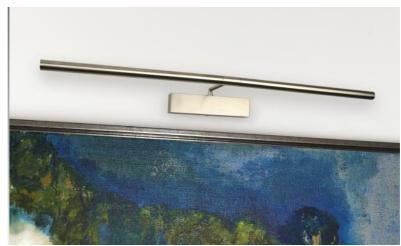

# MEIDOUM 75 picture light

MEIDOUM 75 in brushed nicke

Simple and robust, he has all the qualities to highlight your picture: reliability, sobriety, discretion and efficiency. Length of this picture light: 75cm

Strips LED: warm, powerful and generous light, which has a regular continuity over its entire length The two reflectors can be rotated through 180° to better channel the light onto the picture

This fixture is manufactured of solid brass by experienced craftsmen and the finishes offered are more than remarkable