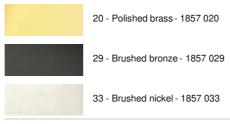

s picture light: 75cm

Strips LED: warm, powerful and generous light, which has a regular continuity over its entire length The two reflectors can be rotated through 180° to better channel the light onto the picture

This fixture is manufactured of solid brass by experienced craftsmen and the finishes offered are more than remarkable

This picture light is available in two other lengths

## **OVERALL SIZES**

H7,2cm L75cm |→16,1cm

#### **BASE**

20 x 4,7 x 3,5cm

### **TECHNICAL DATA**

LED strips integrated:

consumption 2x4,2W, brightness 1x702lm, color temperature 2700°K

Driver: 24-230V 18W 0,3A, not dimmable The two reflectors are adjustable trough 180° Reflector dimensions: Ø2,5cm L35,5cm (x2) A fixing plate for the wall box (plan in PDF)

## **AVAILABLE METAL FINISHES AND CODES**