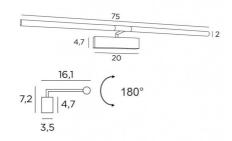

# MEIDOUM 75 picture light



MEIDOUM 75 in brushed nicke



Simple and robust, he has all the qualities to highlight your picture: reliability, sobriety, discretion and efficiency. Length of this picture light: 75cm

Strips LED: warm, powerful and generous light, which has a regular continuity over its entire length The two reflectors can be rotated through 180° to better channel the light onto the picture

This fixture is manufactured of solid brass by experienced craftsmen and the finishes offered are more than remarkable

This picture light is available in two other lengths

## **OVERALL SIZES**

H7,2cm L75cm |→16,1cm

#### **BASE**

20 x 4,7 x 3,5cm

### **TECHNICAL DATA**

LED strips integrated:

consumption 2x4,2W, brightness 1x702lm, color temperature 2700°K

Driver: 24-230V 18W 0,3A, not dimmable The two reflectors are adjustable trough 1