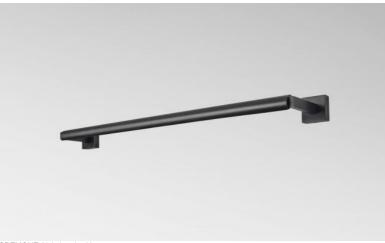

# **CREMONE 65**

CREMONE 65 in brushed bronze

Bookcase or painting light with integrated LED without driver. The reflector is rotated to 360°. Warm light

This model is available in 3 different sizes

### **TECHNICAL DATA**

Integrated 230V LED module No driver Consumption : 14,4W Brightness : 1326lm Colour temperature : 2700°K Not dimmable The reflector is adjustable trough 360° The power supply is provided in one of the two wall bases Two fixing plates for the wall bases (plan in PDF)