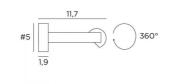

#### BASE

#5 x 1,9cm (x2)

### **TECHNICAL DATA**

Integrated 230V LED module No driver Consumption : 14,4W Brightness : 1326lm Colour temperature : 2700°K Not dimmable The reflector is adjustable trough 360° The power supply is provided in one of the two wall bases Two fixing plates for the wall bases (plan in PDF)