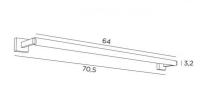

# **CREMONE 65**

CREMONE 65 in brushed bronze





Bookcase or painting light with integrated LED without driver. The reflector is rotated to 360°. Warm light

This model is available in 3 different sizes

## **OVERALL SIZES**

H5cm L70,5cm |→11,7cm

#### BASE

#5 x 1,9cm (x2)

### **TECHNICAL DATA**

Integrated 230V LED module No driver Consumption : 14,4W Brightness : 1326lm Colour temperature : 2700°K Not dimmable The reflector is adjustable trough 360° The power supply is provided in one of the two wall bases Two fixing plates for the wall bases (plan in PDF)

#### **AVAILABLE METAL FINISHES AND CODES**



# LIGHTING COLLECTION