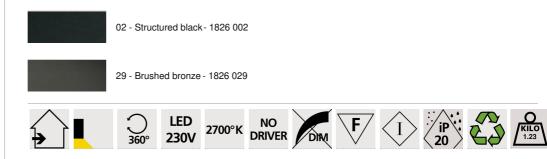

#### **AVAILABLE METAL FINISHES AND CODES**

### **TECHNICAL DATA**

Integrated 230V LED module No driver Consumption : 14,4W Brightness : 1326lm Colour temperature : 2700°K Not dimmable The reflector is adjustable trough 360° The power supply is provided in one of the two wall bases Two fixing plates for the wall bases (plan in PDF)