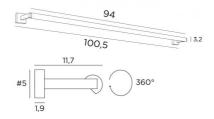

# **CREMONE 95**



CREMONE 95 in brushed bronze



Bookcase or painting light with integrated LED without driver. The reflector is rotated to 360°. Warm light

This model is available in 3 different sizes

### **OVERALL SIZES**

H5cm L100,5cm |→11,7cm

#### **BASE**

#5 x 1,9cm (x2)

### **TECHNICAL DATA**

Integrated 230V LED module

No driver

Consumption : 21,6W Brightness : 1989lm Colour temperature : 2700°K

Not dimmable

The reflector is adjustable trough 360°

The power supply is provided in one of the two wall bases

Two fixing plates for the wall bases (plan in PDF)

# **AVAILABLE METAL FINISHES AND CODES**



02 - Structured black - 1827 002



29 - Brushed bronze - 1827 029