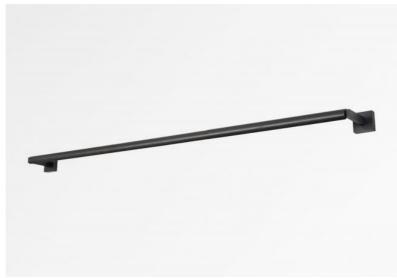

# **CREMONE 95**

CREMONE 95 in brushed bronze

Bookcase or painting light with integrated LED without driver. The reflector is rotated to 360°. Warm light

This model is available in 3 different sizes

### **TECHNICAL DATA**

Integrated 230V LED module

No driver

Consumption : 21,6W Brightness : 1989lm Colour temperature : 2700°K

Not dimmable

The reflector is adjustable trough 360°

The power supply is provided in one of the two wall bases