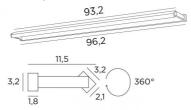

#### **OVERALL SIZES**

H3,2cm L96,2cm  $\mid \rightarrow 11,5$ cm

#### **BASE**

96,2 x 3,2 x 1,8cm