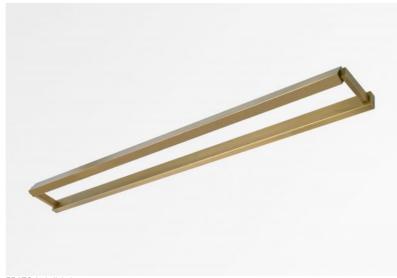

# ERATO 95

ERATO 95 in light bronze

Bookcase or painting light with integrated LED without driver. The reflector is rotated to 360°. Warm light

This model is available in 3 different sizes

### **TECHNICAL DATA**

Integrated 230V LED module

No driver

Consumption: 21,6W Brightness: 1989lm

Colour temperature: 2700°K

Not dimmable

The reflector is adjustable trough 360°

One fixing plate for the wall box (plan in PDF)