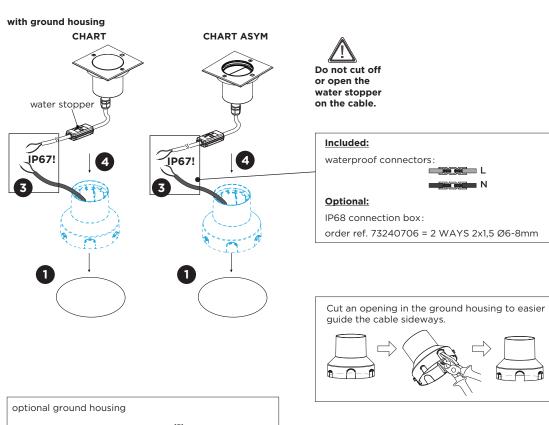

### MOUNTING INSTRUCTION WITH GROUND HOUSING

**CHART ASYM 1.2** 

- Make a hole in the ground according to the prescribed dimensions (of the ground housing).
- 2 Drainage: we recommend that all exterior groundspots should be installed with a drainage level even when using a recessed housing.

- POWER CONNECTION
  Connect to 220-240V.
  - Use screws to attach the fixture to the ground housing, screws are included.

90012203

for CHART 1.2

for CHART ASYM 1.2

90012204

for CHART 1.6

for CHART ASYM 1.6

**CHART ASYM 1.6** 