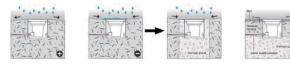

### MOUNTING INSTRUCTION WITH GROUND HOUSING

**CHART ASYM 1.2** 

- Make a hole in the ground according to the prescribed dimensions (of the ground housing).
- 2 Drainage: we recommend that all exterior groundspots should be installed with a drainage level even when using a recessed housing.