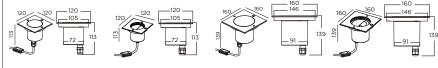

### MOUNTING INSTRUCTION WITH GROUND HOUSING

**CHART ASYM 1.2** 

- Make a hole in the ground according to the prescribed dimensions (of the ground housing).
- 2 Drainage: we recommend that all exterior groundspots should be installed with a drainage level even when using a recessed housing.

- POWER CONNECTION
  Connect to 220-240V.
  - Use screws to attach the fixture to the ground housing, screws are included.

90012203

for CHART 1.2

for CHART ASYM 1.2

90012204

for CHART 1.6

for CHART ASYM 1.6