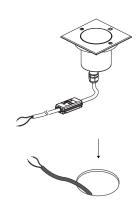

### DISMOUNTING AND RECYCLING INSTRUCTIONS Light source

- Remove the screws and take out the fixture.
- Remove the four screws below and remove the cover.
- Remove the safety glass.
- Remove the lens.
- Remove the screws and the COB holder.
- Disconnect the wires and remove the light source.
- Remove the HV DOB.

The light source is replaceable by an authorized professional.

For advice contact your Wever & Ducré customer service contact point.

This luminaire contains a light source with the energy class F.