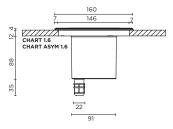

### MOUNTING INSTRUCTION WITH GROUND HOUSING

**CHART ASYM 1.2** 

- Make a hole in the ground according to the prescribed dimensions (of the ground housing).
- 2 Drainage: we recommend that all exterior groundspots should be installed with a drainage level even when using a recessed housing.

- POWER CONNECTION
  Connect to 220-240V.
  - Use screws to attach the fixture to the ground housing, screws are included.

90012203

for CHART 1.2

for CHART ASYM 1.2

90012204

for CHART 1.6

for CHART ASYM 1.6