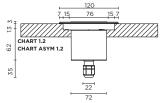

### MOUNTING INSTRUCTION WITH GROUND HOUSING

**CHART ASYM 1.2** 

- Make a hole in the ground according to the prescribed dimensions (of the ground housing).
- 2 Drainage: we recommend that all exterior groundspots should be installed with a drainage level even when using a recessed housing.

- POWER CONNECTION
  Connect to 220-240V.
  - Use screws to attach the fixture to the ground housing, screws are included.

90012203

for CHART 1.2

for CHART ASYM 1.2

90012204

for CHART 1.6

for CHART ASYM 1.6