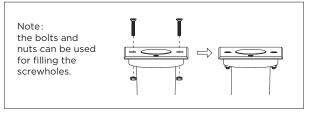

- POWER CONNECTION
  Connect to 220-240V.
  - Use screws to attach the fixture to the ground housing, screws are included.

90012203

for CHART 1.2

for CHART ASYM 1.2

90012204

for CHART 1.6

for CHART ASYM 1.6