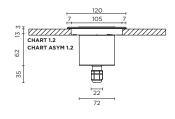

### without ground housing

A. Attached to the floor (or wall, for wall mounting).

B. Rests on the stainless steel borders of the fixture.

#### MOUNTING INSTRUCTION WITHOUT GROUND HOUSING

- A. Attached to the floor (or wall, for wall mounting).
- 4 Use the screws (included) to attach the luminaire to the floor or wall. Make sure to measure correctly so that you can screw into a hard material.

- **B.** Rests on the stainless steel borders of the fixture.
- 4 Place the luminaire into the hole. No tool is needed to fix the luminaire as it will rest on the stainless steel frame.