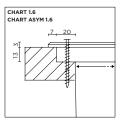

### without ground housing

A. Attached to the floor (or wall, for wall mounting).

B. Rests on the stainless steel borders of the fixture.

#### MOUNTING INSTRUCTION WITHOUT GROUND HOUSING

- A. Attached to the floor (or wall, for wall mounting).
- 4 Use the screws (included) to attach the luminaire to the floor or wall. Make sure to measure correctly so that you can screw into a hard material.