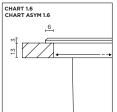

## CHART 1.2/1.6 & CHART ASYM 1.2/1.6

**INSTALLATION INSTRUCTIONS | NOVEMBER 2022** 

CHART 1.2

CHART 1.6

### MOUNTING INSTRUCTION WITH GROUND HOUSING

**CHART ASYM 1.2** 

- Make a hole in the ground according to the prescribed dimensions (of the ground housing).
- 2 Drainage: we recommend that all exterior groundspots should be installed with a drainage level even when using a recessed housing.