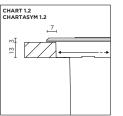

### without ground housing

A. Attached to the floor (or wall, for wall mounting).

B. Rests on the stainless steel borders of the fixture.

- **B.** Rests on the stainless steel borders of the fixture.
- 4 Place the luminaire into the hole. No tool is needed to fix the luminaire as it will rest on the stainless steel frame.