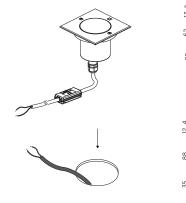

### without ground housing

A. Attached to the floor (or wall, for wall mounting).

B. Rests on the stainless steel borders of the fixture.

#### MOUNTING INSTRUCTION WITHOUT GROUND HOUSING

- A. Attached to the floor (or wall, for wall mounting).
- 4 Use the screws (included) to attach the luminaire to the floor or wall. Make sure to measure correctly so that you can screw into a hard material.

- **B.** Rests on the stainless steel borders of the fixture.
- 4 Place the luminaire into the hole. No tool is needed to fix the luminaire as it will rest on the stainless steel frame.