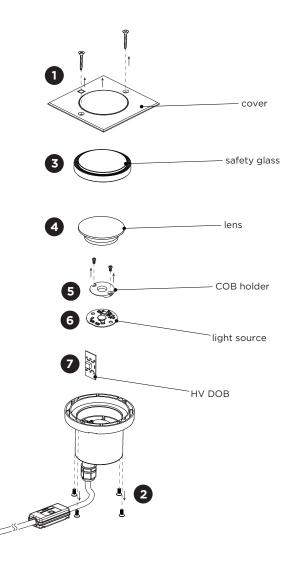

### DISMOUNTING AND RECYCLING INSTRUCTIONS Light source

- Remove the screws and take out the fixture.
- Remove the four screws below and remove the cover.
- Remove the safety glass.
- Remove the lens.
- Remove the screws and the COB holder.
- Disconnect the wires and remove the light source.
- Remove the HV DOB.

The light source is replaceable by an authorized professional.

For advice contact your Wever & Ducré customer service contact point.

This luminaire contains a light source with the energy class F.