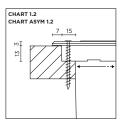

### without ground housing

A. Attached to the floor (or wall, for wall mounting).

B. Rests on the stainless steel borders of the fixture.

#### MOUNTING INSTRUCTION WITHOUT GROUND HOUSING

- A. Attached to the floor (or wall, for wall mounting).
- 4 Use the screws (included) to attach the luminaire to the floor or wall. Make sure to measure correctly so that you can screw into a hard material.