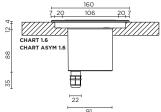

### without ground housing

A. Attached to the floor (or wall, for wall mounting).

B. Rests on the stainless steel borders of the fixture.

#### MOUNTING INSTRUCTION WITHOUT GROUND HOUSING

- A. Attached to the floor (or wall, for wall mounting).
- 4 Use the screws (included) to attach the luminaire to the floor or wall. Make sure to measure correctly so that you can screw into a hard material.

- **B.** Rests on the stainless steel borders of the fixture.
- 4 Place the luminaire into the hole. No tool is needed to fix the luminaire as it will rest on the stainless steel frame.