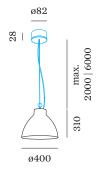

## PHYSICAL

| Diameter 400 mm |
|-----------------|
| Height 310 mm   |
| 1.1 kg          |