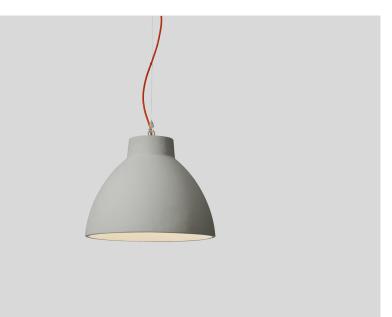

WEVER & DUCRÉ **BISHOP** 

## Ceiling

| Suspended         |
|-------------------|
| Dark Grey Texture |
| IP20              |
| Interior          |
|                   |