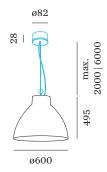

### **GENERAL** Ceiling Suspended Dark Grey Texture IP20 Interior LED Lamp E27 E27 Socket E27 max. 25 W **PHYSICAL** Diameter 600 mm Height 495 mm $2.6\,\mathrm{kg}$ ELECTRICAL 220 - 240 V PC1

Safety distance 0.9 m