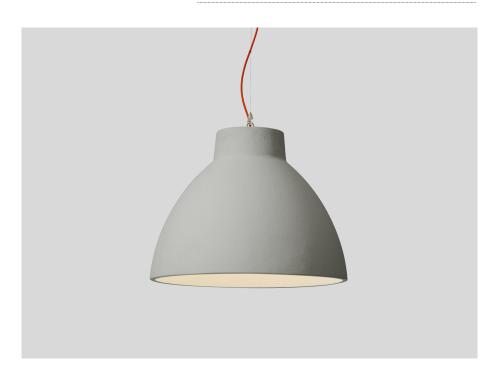

### **GENERAL** Ceiling Suspended Dark Grey Texture IP20 Interior LED Lamp E27 E27 Socket E27 max. 25 W **PHYSICAL** Diameter 600 mm Height 495 mm $2.6\,\mathrm{kg}$ ELECTRICAL 220 - 240 V PC1

Safety distance 0.9 m