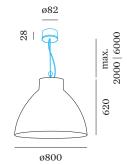

# **BISHOP**

8.0

218300W0

| Project  |
|----------|
| Type     |
| Notes    |
| Quantity |
| Date     |

| GENERAL               |
|-----------------------|
| Ceiling               |
| Suspended             |
| Signal White          |
| IP20                  |
| Interior              |
| 9003 <sup>a</sup>     |
| LED                   |
| Lamp E27              |
| E27                   |
| Socket E27            |
| max. 25 W             |
| PHYSICAL              |
| Diameter 800 mm       |
| Height 620 mm         |
| 5.7 kg                |
| ELECTRICAL            |
| 220 - 240 V           |
| PC1                   |
| Safety distance 0.9 m |