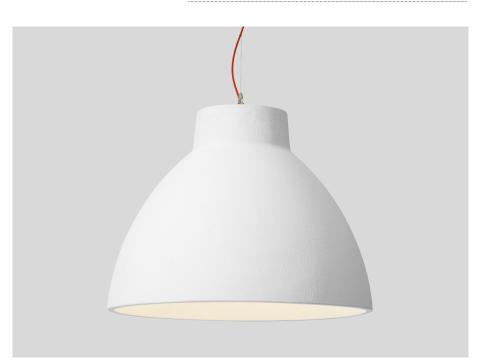

# **BISHOP**

8.0

218300W0

| Project  |
|----------|
| Type     |
| Notes    |
| Quantity |
| Date     |

| GENERAL               |
|-----------------------|
| Ceiling               |
| Suspended             |
| Signal White          |
| IP20                  |
| Interior              |
| 9003 <sup>a</sup>     |
| LED                   |
| Lamp E27              |
| E27                   |
| Socket E27            |
| max. 25 W             |
| PHYSICAL              |
| Diameter 800 mm       |
| Height 620 mm         |
| 5.7 kg                |
| ELECTRICAL            |
| 220 - 240 V           |
| PC1                   |
| Safety distance 0.9 m |

# **BISHOP**

8.0

218300W0