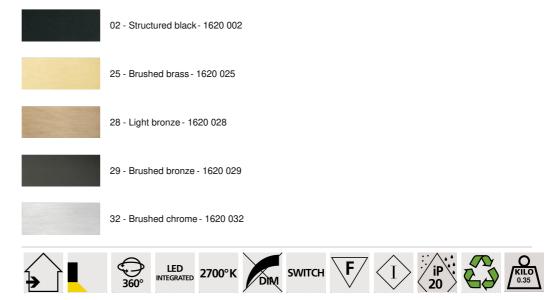

#### MINOS in structured black

Small reading lamp with an articulated spotlight with integrated LED to place by a bed. Minimalist yet efficient, a warm and concentrated light is spread

#### **OVERALL SIZES**

H9,5cm L6,1cm  $|\rightarrow$ 10cm Spotlight : Ø2,5cm L5cm

## BASE

6,1 x 9,5 x 2,4cm

### **TECHNICAL DATA**

Integrated power LED Driver : 14-230V 50-60HZ 350mA Consumption : 1W Brightness : 119lm Colour temperature : 2700°K Not dimmable wall lamp The spotlight can be directed to all directions Toggle switch on the box A fixing plate for the wall box (plan in PDF)

#### AVAILABLE METAL FINISHES AND CODES



# LIGHTING COLLECTION

# MINOS