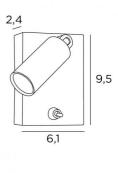

#### **OVERALL SIZES**

H9,5cm L6,1cm  $|\rightarrow$ 10cm Spotlight : Ø2,5cm L5cm

## BASE

6,1 x 9,5 x 2,4cm