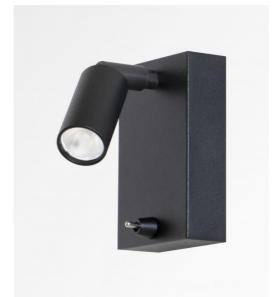

#### MINOS in structured black

Small reading lamp with an articulated spotlight with integrated LED to place by a bed. Minimalist yet efficient, a warm and concentrated light is spread

# MINOS