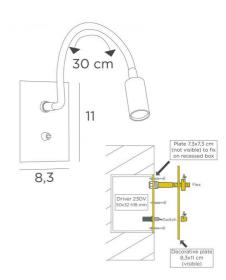

### **OVERALL SIZES**

H11cm L8,3cm |→36cm Spotlight: Ø2,5cm L5cm

#### **BASE**

8,3 x 11 x 0,3cm

## **TECHNICAL DATA**

Integrated power LED

Driver: 14-230V 50-60HZ 350mA

Consumption: 1W Brightness: 119lm

Colour temperature: 2700°K Not dimmable wall lamp

A 30cm flex

The spotlight can be directed to all directions

Toggle switch on the plate

A visible wall plate with no visible screws

A second invisible plate to be screwed on a flush mounted box