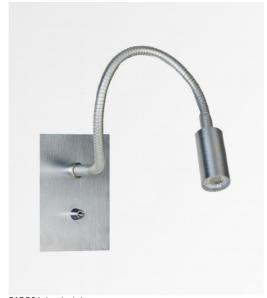

# **PAROS**

PAROS in brushed chrome

Small reading lamp with a flexible and a spotlight with integrated LED to place by a bed. Minimalist yet efficient, a warm and concentrated light is spread

Wall plate without visible screws. Driver to be placed in a recessed box to be provided and placed at the back of the plate

Toggle switch on the plate

A visible wall plate with no visible screws

A second invisible plate to be screwed on a flush mounted box