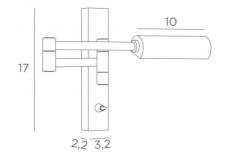

#### **OVERALL SIZES**

H17cm |→15-30cm Base : 3,2 x 17 x 2,2cm

#### BASE

3,2 x 17 x 2,2cm

### **TECHNICAL DATA**

One G9 fitting Without transformer Wall lamp delivered with one LED bulb : consumption : 4,5W brightness : 500lm colour temperature : 2700°K and not dimmable The reflector is adjustable trough 360° Sizes of the reflector : L12cm Ø3,2cm H2,6cm Adjustable arm through 180° Toggle switch on the box A fixing plate for the wall box (plan in PDF) Mandatory use of a LED bulb (safety)