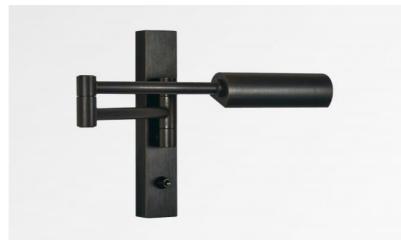

## POLONIUS

POLONIUS in brushed bronze

Small reading lamp with articulated arm and orientable reflector to place by the bed. Minimalist but efficient, the LED lamp spreads a warm and concentrated light

### **TECHNICAL DATA**

One G9 fitting Without transformer Wall lamp delivered with one LED bulb : consumption : 4,5W brightness : 500lm colour temperature : 2700°K and not dimmable The reflector is adjustable trough 360° Sizes of the reflector : L12cm Ø3,2cm H2,6cm Adjustable arm through 180° Toggle switch on the box A fixing plate for the wall box (plan in PDF) Mandatory use of a LED bulb (safety)