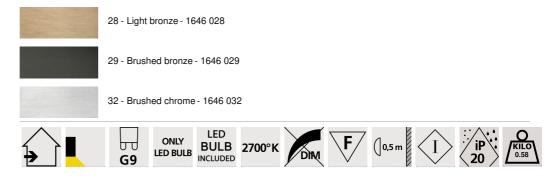

### **TECHNICAL DATA**

One G9 fitting Without transformer Wall lamp delivered with one LED bulb : consumption : 4,5W brightness : 500lm colour temperature : 2700°K and not dimmable The reflector is adjustable trough 360° Sizes of the reflector : L12cm Ø3,2cm H2,6cm Adjustable arm through 180° Toggle switch on the box A fixing plate for the wall box (plan in PDF) Mandatory use of a LED bulb (safety)

### AVAILABLE METAL FINISHES AND CODES