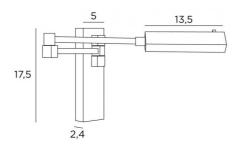

#### **OVERALL SIZES**

H17,5cm L5cm |→48cm Spot: 13,5 x 3,2cm H2cm

#### **BASE**

5 x 17,5 x 2,4cm