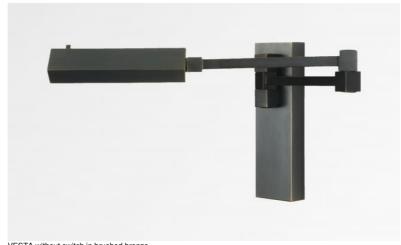

## **VESTA-SW**

VESTA without switch in brushed bronze

VESTA is a wall light with a contemporary design with square and rectangular shapes. It can easily be integrated into a modern or classic interior

The adjustable dome is equipped with a high-power LED which ensures an astonishing result with minimum energy consumption. Warm and generous light

There is a model that can be placed on the left side of the bed and another to place on the right side, in order to facilitate the grip of the bar attached to the dome

A reading light and a desk light are associated with this wall light and this model exists with a toggle switch, see VESTA +SW