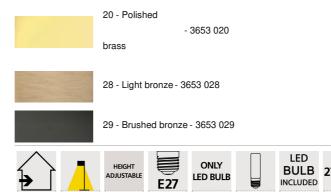

# MEDINEH



MEDINEH in brushed bronze

Classic, but revisited to give it a nice contemporary look, this reading lamp will bring a "very decorative" touch to your interior. Very functional : telescopic tubes, mobile arm, adjustable reflector and foot dimmer. Delivered with a warm and powerful bulb

## **OVERALL SIZES**

H83→136cm L35cm Reflector : Ø6cm H4,7cm L18cm

#### BASE

Ø24,5 x 2,5cm

## **TECHNICAL DATA**

One metal E27 fitting Reading lamp delivered with one dimmable LED bulb : consumption : 8W brightness : 900lm color temperature : 2700°K The reflector rotates through 360° Reading lamp adjustable in height A foot dimmer on the cable Mandatory use of a LED bulb (safety)

#### AVAILABLE METAL FINISHES AND CODES





# LIGHTING COLLECTION