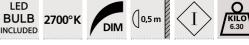

## **TECHNICAL DATA**

One metal E27 fitting Reading lamp delivered with one dimmable LED bulb : consumption : 8W brightness : 900lm color temperature : 2700°K The reflector rotates through 360° Reading lamp adjustable in height A foot dimmer on the cable Mandatory use of a LED bulb (safety)