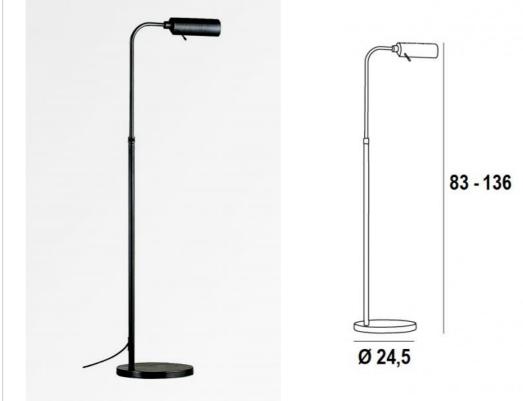

## **OVERALL SIZES**

H83→136cm L35cm Reflector : Ø6cm H4,7cm L18cm

#### BASE

Ø24,5 x 2,5cm