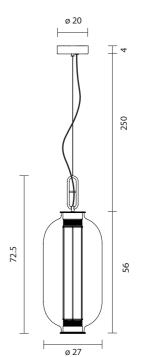

## BAIT BA BA by Neri&Hu, 2014

Suspension lamp. Structure and canopy in bronze electroplated steel. Diffuser in blown transparent, amber and grey glass. Strip led column (dimmable 1-10V driver included) provide ambient light and led module placed at the bottom (connected direct to main) provide direct light. Led module are dimmable with phase-cut dimmers\*. Strip led and led module included.

 Type: Suspension lamp

 Environment: Indoor

 Structure: Steel

 Diffuser: Glass

 Voltage: 230 V

 Supply: Terminal strip

 Dimmable driver included

 Cable length: 250 cm